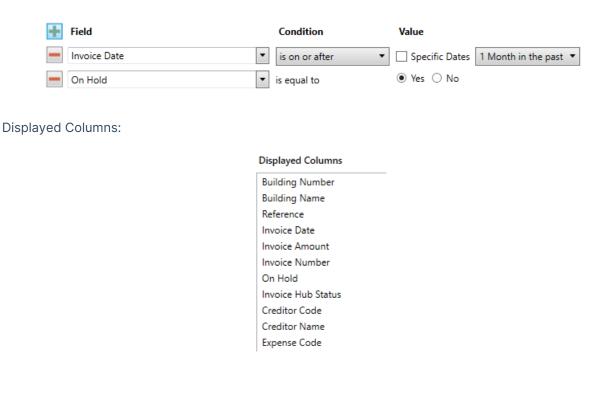

# Creditor Invoices Awaiting Invoice Hub Approval & dated more than 1 month in the past (Search Creditor Invoice Items)

Restrict To:

| + | Field              |   | Condition         | Value                                |
|---|--------------------|---|-------------------|--------------------------------------|
| - | Invoice Hub Status | • | is equal to 🔹     | Uploaded 🔻 🗙                         |
| - | Invoice Date       | • | is on or before 🔹 | Specific Dates 1 Month in the past 🔻 |

| Displayed Columns  |
|--------------------|
| Building Number    |
| Building Name      |
| Reference          |
| Invoice Date       |
| Invoice Amount     |
| Invoice Number     |
| Invoice Hub Status |
| Creditor Code      |
| Creditor Name      |
| Expense Code       |
| Expense Name       |