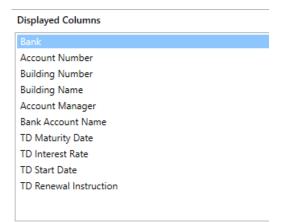

# Term Deposits maturing in next 30 days where no instruction has been provided (Search Bank Accounts)

Restrict To:

| ÷ | Field                  |   | Condition                | Value                  |     |
|---|------------------------|---|--------------------------|------------------------|-----|
| - | Building Number        | • | is equal to 🔹            |                        | • × |
| - | Status                 | • | is not equal to 🔹        | Removed 💌 🗙            |     |
| - | Account Code           | • | is not equal to 🔹        | 012 - CASH AT BANK 💌 🗙 |     |
| - | TD Maturity Date       | • | is in the next 30 days 🔹 |                        |     |
| - | TD Renewal Instruction | • | is empty 🔹               |                        |     |

**Displayed Columns:** 