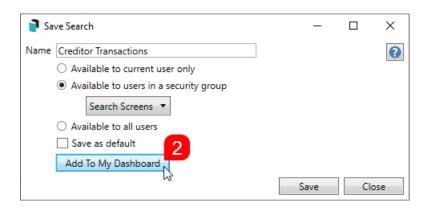

## Saved Searches Add To My Dashboard

There is the option to add certain searches to your own *Dashboard*. This is limited to your own *Dashboard* only (you cannot add it to the *Dashboard* of another user or group), and only available in these specific 'Search' screens:

- Search Office Bearers
- Search Bank Accounts
- Search Creditor Invoice Items
- Search Work Orders
- Search Quotes
- Search Building
- Search Inspections
- Search Levies
- Management Fees Report
- 1. Follow the steps to set up a new Saved Search, or edit a Saved Search (see the two relevant sections above).
- 2. In the 'Save Search' window, click the Add To My Dashboard button.