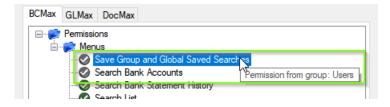

## Saved Searches | Security Setup Permissions

A security permission will either allow or deny individual *Users* or *User Groups* access to create or delete a search. The permission is called 'Save Group and Saved Searches' under the 'Menus' category in *Security Setup*. You can also type the word 'Search' into the filter field and click the *Filter* button to see the permission.

If the *User* or *User Group* do not have the permission set to 'Allow' then the ability to save a search for all users or a user group will be inactive.

| 📄 Sa | ve Search                                                                                                           | _    |    | ×   |
|------|---------------------------------------------------------------------------------------------------------------------|------|----|-----|
| Name | Globa                                                                                                               | ]    |    | ?   |
|      | Available to current user only                                                                                      |      |    |     |
|      | <ul> <li>Available to users in a security group</li> <li>Available to all users</li> <li>Save as default</li> </ul> |      |    |     |
|      |                                                                                                                     | Save | CI | ose |