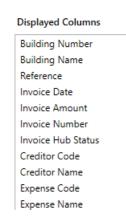

# Creditor Invoices on hold & dated more than 1 month in the past (Search Creditor Invoice Items)

Restrict To:

| ÷ | Field        |   | Condition        | Value          |                       |
|---|--------------|---|------------------|----------------|-----------------------|
| - | Invoice Date | • | is on or after 🔹 | Specific Dates | 1 Month in the past 🔻 |
| _ | On Hold      | • | is equal to      | ● Yes ○ No     |                       |

**Displayed Columns:** 

| Displayed Columns  |
|--------------------|
| Building Number    |
| Building Name      |
| Reference          |
| Invoice Date       |
| Invoice Amount     |
| Invoice Number     |
| On Hold            |
| Invoice Hub Status |
| Creditor Code      |
| Creditor Name      |
| Expense Code       |